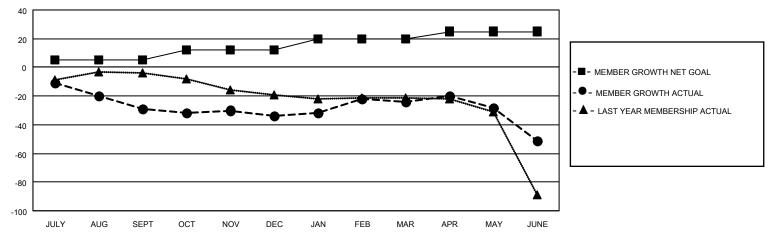

#### GOALS AND ACTUAL MEMBERS CUMULATIVE

| DROPPED CLUBS: 2 |     | 26 CLUBS OF 48 ADDED 1 OR<br>MORE NEW MEMBERS | GENDER DISTRIBUTION                 |              |  |
|------------------|-----|-----------------------------------------------|-------------------------------------|--------------|--|
|                  |     | MORE NEW MEMBERS                              | MALE 692 (59.09%)                   |              |  |
|                  |     |                                               | FEMALE                              | 479 (40.91%) |  |
| DROPPED MEMBERS  |     |                                               | NON BINARY                          | 0 (0.00%)    |  |
|                  | 00  |                                               | PREFER NOT TO ANSWER                | 0 (0.00%)    |  |
| DECEASED         | 20  |                                               |                                     |              |  |
| CLUB CANCELLED   | 8   | CLICK HERE FOR CUMULATIVE                     | TOTAL FAMILY UNIT MEMBERS 273       |              |  |
| OTHER            | 100 | MEMBERSHIP DATA                               |                                     |              |  |
| TOTAL            | 128 |                                               | FAMILY MEMBERS PAYING HALF DUES 141 |              |  |
|                  |     |                                               |                                     |              |  |